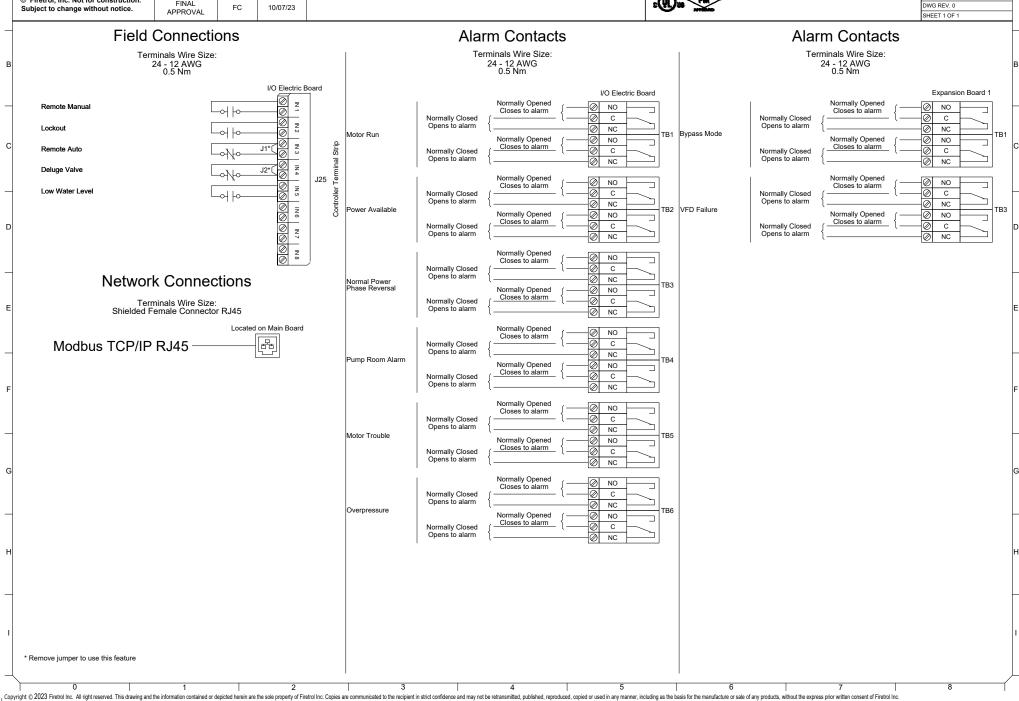

| Г |                                                                          |                                     |                     |                |          |
|---|--------------------------------------------------------------------------|-------------------------------------|---------------------|----------------|----------|
|   | 0                                                                        | 1                                   |                     | 2              |          |
|   |                                                                          |                                     | BY                  | DD/MM/YY       |          |
| Α | <b>Firetrol</b>                                                          | DRAWN BY                            | ZS                  | 10/07/23       |          |
|   | © Firetrol, Inc. Not for construction. Subject to change without notice. | FINAL<br>APPROVAL                   | FC                  | 10/07/23       |          |
| - | Field Connections                                                        |                                     |                     |                |          |
| В | Terminals Wire Size:<br>24 - 12 AWG<br>0.5 Nm                            |                                     |                     |                |          |
|   |                                                                          |                                     |                     | I/O Electric E | Board    |
| + | Remote Manual                                                            |                                     |                     | Ø ₹            |          |
|   | Lockout                                                                  | Г                                   | -110                | Ø <sub>₹</sub> |          |
| С | Lookout                                                                  | L                                   | <u> </u>            | Ø <sup>≥</sup> |          |
|   | Remote Auto                                                              | L                                   | <i>-</i> ₩ <i>-</i> | J1*(           |          |
|   | Deluge Valve                                                             |                                     | •N•                 | J2*(           | 105      |
|   | Low Water Level                                                          | Γ                                   | alla                | Ø z            | J25      |
|   |                                                                          | _                                   | -41 lo              |                |          |
| D |                                                                          |                                     |                     | Ø 50           |          |
|   |                                                                          |                                     |                     | Ø ₹            |          |
|   |                                                                          |                                     |                     | Ø ≅            |          |
| 4 | NI (                                                                     |                                     | e.                  | <u></u> €      | <i>)</i> |
|   | Network Connections                                                      |                                     |                     |                |          |
| Е | Tern<br>Shielded F                                                       | minals Wire Size:<br>emale Connecto | r RJ45              |                |          |
|   | Located on Main Board                                                    |                                     |                     |                |          |
|   | Modbus TCP/IP                                                            | RJ45                                |                     | 묢              |          |