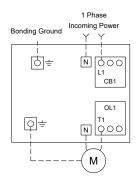

## JOCKEY PUMP CONTROLLER ACROSS THE LINE / 1 PHASE

## MODEL: FTA570E

BUILT TO THE LATEST EDITION OF THE UL 508A

DRAWING NUMBER
FC570E-001/E
DWG REV. 0
SHEET 1 OF 1

## **Power Connections and Motor Connections**

| Line Terminals (L1,N,GND) |                       |        |                              |  |  |
|---------------------------|-----------------------|--------|------------------------------|--|--|
| Maximum Motor Horsepower  | Wire Size Copper Only |        |                              |  |  |
| 120V                      | Wile Size Copper Only | Torque | Wire Size Ground Copper Only |  |  |
| 5HP                       | #14 AWG - #1 AWG      | 9 Nm   | #14 AWG - #2 AWG             |  |  |

| Motor Terminals (T1,N,GND) |                       |        |                              |  |  |
|----------------------------|-----------------------|--------|------------------------------|--|--|
| Maximum Motor Horsepower   |                       | _      | Wire Size Ground Copper Only |  |  |
| 120V                       | Wire Size Copper Only | Torque | Wile Size Ground Copper Only |  |  |
| 2HP                        | #14 AWG - #8 AWG      | 5 Nm   | #14 AWG - #2 AWG             |  |  |
| 3HP                        | #14 AWG - #2 AWG      | 5 Nm   | #12 AWG - #2 AWG             |  |  |
| 5HP                        | #10 AWG - #1 AWG      | 9 Nm   | #12 AWG - #2 AWG             |  |  |