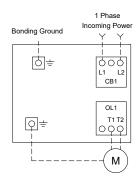

## JOCKEY PUMP CONTROLLER ACROSS THE LINE / 1 PHASE

## MODEL: FTA570E

BUILT TO THE LATEST EDITION OF THE UL 508A

DRAWING NUMBER
FC570E-002/E
DWG REV. 0
SHEET 1 OF 1

## **Power Connections and Motor Connections**

| Line Terminals (L1,L2,GND) |                |                           |        |                              |  |  |
|----------------------------|----------------|---------------------------|--------|------------------------------|--|--|
| Maximum Mot                | tor Horsepower | - Wire Size Copper Only   |        |                              |  |  |
| 200-208V                   | 220-240V       | vviile dize dopper drilly | Torque | Wire Size Ground Copper Only |  |  |
| 5HP                        | 5HP            | #14 AWG - #1 AWG          | 9 Nm   | #14 AWG - #2 AWG             |  |  |

| Motor Terminals (T1,T2,GND) |                |                       |        |                              |  |  |
|-----------------------------|----------------|-----------------------|--------|------------------------------|--|--|
| Maximum Mo                  | tor Horsepower |                       | _      | Wire Size Ground Copper Only |  |  |
| 200-208V                    | 220-240V       | Wire Size Copper Only | Torque | Wile Size Ground Copper Only |  |  |
| 3HP                         | 5HP            | #14 AWG - #8 AWG      | 5 Nm   | #14 AWG - #2 AWG             |  |  |
| 10HP                        | 10HP           | #14 AWG - #2 AWG      | 5 Nm   | #12 AWG - #2 AWG             |  |  |
| 15HP                        | 15HP           | #10 AWG - #1 AWG      | 9 Nm   | #12 AWG - #2 AWG             |  |  |