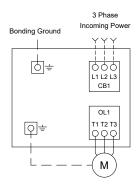

## **Power Connections and Motor Connections**

| Line Terminals (L1,L2,L3,GND) |          |          |                       |          |                           |        |                              |
|-------------------------------|----------|----------|-----------------------|----------|---------------------------|--------|------------------------------|
| Maximum Motor Horsepower      |          |          | Wire Size Copper Only |          |                           |        |                              |
| 200-208V                      | 220-240V | 380-416V | 440-480V              | 575-600V | vviile dize dopper drilly | Torque | Wire Size Ground Copper Only |
| 30HP                          | 30HP     | 50HP     | 50HP                  | 50HP     | #14 AWG - #1 AWG          | 9 Nm   | #14 AWG - #2 AWG             |

| Motor Terminals (T1,T2,T3,GND) |          |          |          |          |                              |        |                              |
|--------------------------------|----------|----------|----------|----------|------------------------------|--------|------------------------------|
| Maximum Motor Horsepower       |          |          |          |          | Wire Size Ground Copper Only |        |                              |
| 200-208V                       | 220-240V | 380-416V | 440-480V | 575-600V | Wire Size Copper Only        | Torque | wife Size Ground Copper Only |
| 7.5HP                          | 10HP     | 15HP     | 20HP     | 25HP     | #14 AWG - #8 AWG             | 5 Nm   | #14 AWG - #2 AWG             |
| 20HP                           | 20HP     | 30HP     | 40HP     | 50HP     | #14 AWG - #2 AWG             | 5 Nm   | #12 AWG - #2 AWG             |
| 25HP                           | 30HP     | 50HP     | 50HP     | -        | #10 AWG - #1 AWG             | 9 Nm   | #12 AWG - #2 AWG             |