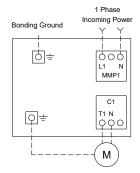

## Power Connections and Motor Connections

| Line Terminals (L1,N,GND) |                         |        |                              |  |  |  |
|---------------------------|-------------------------|--------|------------------------------|--|--|--|
| Maximum Motor Horsepower  | - Wire Size Copper Only |        |                              |  |  |  |
| 120V                      | - Wile Size Copper Only | Torque | Wire Size Ground Copper Only |  |  |  |
| 2HP                       | #14 AWG - #8 AWG        | 2.5 Nm | #14 AWG - #2 AWG             |  |  |  |

| Motor Terminals (T1,N,GND) |                       |        |                              |  |  |  |  |
|----------------------------|-----------------------|--------|------------------------------|--|--|--|--|
| Maximum Motor Horsepower   |                       |        | Wire Size Ground Copper Only |  |  |  |  |
| 120V                       | Wire Size Copper Only | Torque |                              |  |  |  |  |
| 0.5HP                      | #14 AWG - #10 AWG     | 1.7 Nm | #14 AWG - #2 AWG             |  |  |  |  |
| 2HP                        | #14 AWG - #8 AWG      | 2.5 Nm | #12 AWG - #2 AWG             |  |  |  |  |