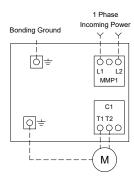

## JOCKEY PUMP CONTROLLER ACROSS THE LINE / 1 PHASE

MODEL: FTA570F

BUILT TO THE LATEST EDITION OF THE UL 508A

DRAWING NUMBER
FC570F-002/E
DWG REV. 0
SHEET 1 OF 1

## **Power Connections and Motor Connections**

| Line Terminals (L1,L2,GND) |          |                       |        |                              |  |  |
|----------------------------|----------|-----------------------|--------|------------------------------|--|--|
| Maximum Motor Horsepower   |          | Wire Size Copper Only |        |                              |  |  |
| 200-208V                   | 220-240V | wife Size Copper Only | Torque | Wire Size Ground Copper Only |  |  |
| 5HP                        | 5HP      | #14 AWG - #8 AWG      | 2.5 Nm | #14 AWG - #2 AWG             |  |  |

|                          | Motor Terminals (T1,T2,GND) |                       |        |                              |  |
|--------------------------|-----------------------------|-----------------------|--------|------------------------------|--|
| Maximum Motor Horsepower |                             |                       |        | Wire Size Cround Conner Only |  |
| 200-208V                 | 220-240V                    | Wire Size Copper Only | Torque | Wire Size Ground Copper Only |  |
| 1.5HP                    | 1.5HP                       | #14 AWG - #10 AWG     | 1.7 Nm | #14 AWG - #2 AWG             |  |
| 5HP                      | 5HP                         | #14 AWG - #8 AWG      | 2.5 Nm | #12 AWG - #2 AWG             |  |