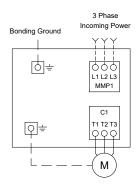

## JOCKEY PUMP CONTROLLER ACROSS THE LINE / 3 PHASES

MODEL: FTA570F

BUILT TO THE LATEST EDITION OF THE UL 508A

DRAWING NUMBER
FC570F-003/E
DWG REV. 0
SHEET 1 OF 1

## **Power Connections and Motor Connections**

| Line Terminals (L1,L2,L3,GND) |          |                       |          |          |                           |        |                              |
|-------------------------------|----------|-----------------------|----------|----------|---------------------------|--------|------------------------------|
| Maximum Motor Horsepower      |          | Wire Size Copper Only |          |          |                           |        |                              |
| 200-208V                      | 220-240V | 380-416V              | 440-480V | 575-600V | vviile dize dopper drilly | Torque | Wire Size Ground Copper Only |
| 7.5HP                         | 10HP     | 15HP                  | 20HP     | 25HP     | #14 AWG - #8 AWG          | 2.5 Nm | #14 AWG - #2 AWG             |

| Motor Terminals (T1,T2,T3,GND) |          |          |          |                              |                       |        |                                |
|--------------------------------|----------|----------|----------|------------------------------|-----------------------|--------|--------------------------------|
| Maximum Motor Horsepower       |          |          |          | Wire Size Ground Copper Only |                       |        |                                |
| 200-208V                       | 220-240V | 380-416V | 440-480V | 575-600V                     | Wire Size Copper Only | Torque | vviile Size Ground Copper Only |
| 3HP                            | 4HP      | 5.5HP    | 7.5HP    | 10HP                         | #14 AWG - #10 AWG     | 1.7 Nm | #14 AWG - #2 AWG               |
| 7.5HP                          | 10HP     | 15HP     | 20HP     | 25HP                         | #14 AWG - #8 AWG      | 2.5 Nm | #12 AWG - #2 AWG               |