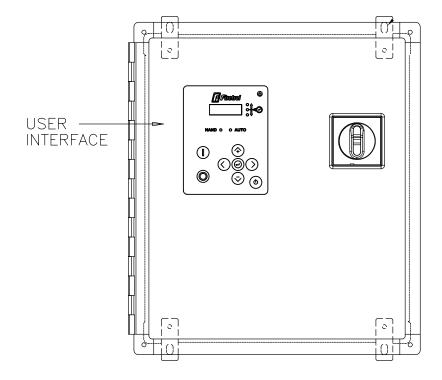

Limited Option Jockey Pump Controllers



(DRAWINGS INCLUDED IN THIS PACKAGE ARE FOR STANDARD CONTROLLERS. ACTUAL "AS BUILT" DRAWINGS MAY DIFFER FROM THOSE SEEN HERE).

**Firetrol**, **Inc.** 3412 Apex Peakway Apex, North Carolina 27502 P 919 460 5200 F 919 460 5250 www.firetrol.com

While every precaution has been taken to ensure accuracy and completeness herein, Firetrol, Inc. assumes no responsibility, and disclaims all liability, for damages resulting from use of this information or for any errors or omissions. Specifications and drawings are subject to change without notice. ©2021 Firetrol, Inc., All Rights Reserved.



Limited Option Jockey Pump Controllers



## NOTE

CONDUIT ENTRANCE TOP AND BOTTOM ONLY DO NOT ENTER FROM SIDES. USE WATERTIGHT CONDUIT AND CONNECTOR ONLY.

## CAUTION

BONDING BETWEEN CONDUIT CONNECTIONS IS