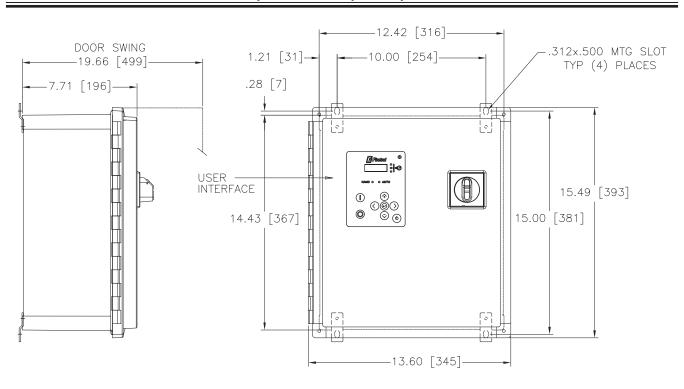

## CAUTION

BONDING BETWEEN CONDUIT CONNECTIONS IS NOT AUTOMATIC AND MUST BE PROVIDED AS PART OF THE INSTALLATION.

DIMENSIONS SHOWN ON THIS DRAWING ARE APPLICABLE FOR NEMA TYPES 2/3R/4/4X/12

| SHIPPING | s We | EIGHT |
|----------|------|-------|
| APPROX.  | 15   | [6.8] |

ALL DIMENSIONS - INCHES [MM] SHIPPING WEIGHT - POUNDS [KG]

| MAXIMUM MOTOR HORSEPOWER |          |          |          |          |  |  |  |  |
|--------------------------|----------|----------|----------|----------|--|--|--|--|
| 200-208V                 | 220-240V | 380-415V | 440-480V | 550-600V |  |  |  |  |
| 7 1/2                    | 10       | 15       | 20       | 20       |  |  |  |  |

|                           | SIZE A                                                                                                                                                                                                                                                                                                                                                                                                  | BY  | DATE     |                                                                             | REVISION DESCRIPTION                  |    | REV            | ECN NO        | BY AF | P DATE       |
|---------------------------|---------------------------------------------------------------------------------------------------------------------------------------------------------------------------------------------------------------------------------------------------------------------------------------------------------------------------------------------------------------------------------------------------------|-----|----------|-----------------------------------------------------------------------------|---------------------------------------|----|----------------|---------------|-------|--------------|
| THIRD ANGLE<br>PROJECTION | DRAWN BY                                                                                                                                                                                                                                                                                                                                                                                                | TEF | 10/26/21 | Firetrol, Inc.                                                              | DIMENSIONS AND SHIPPING WEIGHT FTA560 | )F | DRAWING NUMBER |               |       |              |
|                           |                                                                                                                                                                                                                                                                                                                                                                                                         |     |          |                                                                             | FTA560F JOCKEY PUMP CONTROLLER        |    |                |               |       |              |
|                           | FINAL<br>APPROVAL                                                                                                                                                                                                                                                                                                                                                                                       | TEF | 10/26/21 | © Firetrol, Inc. Not for construction.<br>Subject to change without notice. |                                       |    | DWG<br>REV -   | ECN -<br>NO - |       | SHEET 1 OF 1 |
| All rights reserved. The  | All rights reserved. The drawing and the Information contained or depicted herein are the sole property of Fletocl, Inc. Copies are communicated to the nocipient in static confisience and may not be retransmitted, published, reproduced, copies of used in any manor, including as the basis for the manufacture or sale of any poducts, without the express prior written consent of Fletocl, Inc. |     |          |                                                                             |                                       |    |                |               |       |              |