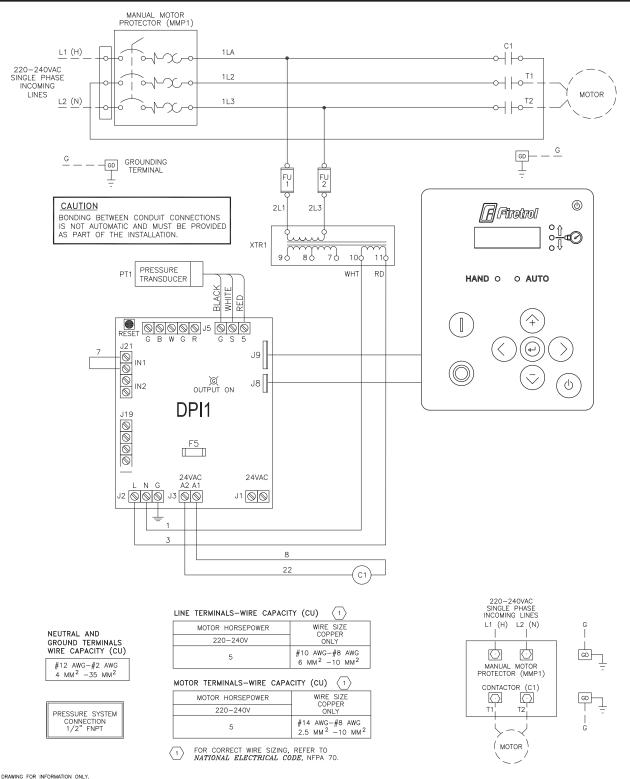

| THIRD ANGLE<br>PROJECTION | SIZE A                           | BY                    | DATE           |                                        | REVISION DESCRIPTION                                                                 |                                                                         |                         | ECN NO   | BY           | APP | DATE        |
|---------------------------|----------------------------------|-----------------------|----------------|----------------------------------------|--------------------------------------------------------------------------------------|-------------------------------------------------------------------------|-------------------------|----------|--------------|-----|-------------|
|                           | DRAWN BY                         | DRAWN BY TEF 10/25/21 | Firetrol, Inc. | WIRING SCHEMATIC                       | FTA560F                                                                              |                                                                         |                         |          |              |     |             |
|                           | FINAL                            | TEF                   | 10/25/21       | © Firetroi, Inc. Not for construction. | FTA560F 220-240VAC SINGLE PHASE JOCKEY PUMP CONTROLLER                               |                                                                         | DWG                     | WS560-13 |              |     |             |
|                           | APPROVAL<br>e drawing and the in |                       |                |                                        | chient in strict confidence and may not be retransmitted, published, reproduced, con | led or used in any manor. Including as the basis for the manufacture or | REV  sale of any produc | NO -     | ress orlor v |     | IEET 1 OF 1 |