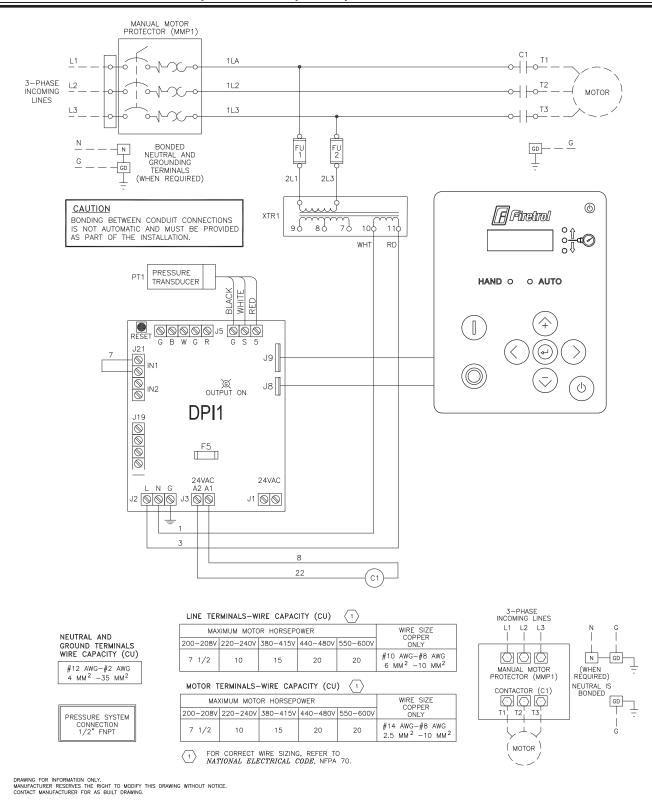

## CAUTION

BONDING BETWEEN CONDUIT CONNECTIONS IS NOT AUTOMATIC AND MUST BE PROVIDED AS PART OF THE INSTALLATION.

DIMENSIONS SHOWN ON THIS DRAWING ARE APPLICABLE FOR NEMA TYPES 2/3R/4/4X/12

| SHIPPING | s We | EIGHT |
|----------|------|-------|
| APPROX.  | 15   | [6.8] |

ALL DIMENSIONS - INCHES [MM] SHIPPING WEIGHT - POUNDS [KG]

| MAXIMUM MOTOR HORSEPOWER |          |          |          |          |  |  |  |  |
|--------------------------|----------|----------|----------|----------|--|--|--|--|
| 200-208V                 | 220-240V | 380-415V | 440-480V | 550-600V |  |  |  |  |
| 7 1/2                    | 10       | 15       | 20       | 20       |  |  |  |  |

## Limited Option Jockey Pump Controllers with MMP

| THIRD ANGLE<br>PROJECTION | SIZE A                                                                                                                                                                                                                                                                                                                                                                                                | BY  | DATE     |                                                                             | REVISION DESCRIPTION           |         |              | ECN NO | BY | APP | DATE        |
|---------------------------|-------------------------------------------------------------------------------------------------------------------------------------------------------------------------------------------------------------------------------------------------------------------------------------------------------------------------------------------------------------------------------------------------------|-----|----------|-----------------------------------------------------------------------------|--------------------------------|---------|--------------|--------|----|-----|-------------|
|                           | DRAWN BY                                                                                                                                                                                                                                                                                                                                                                                              | TEF |          | Firetrol, Inc.                                                              | WIRING SCHEMATIC               | FTA560F |              |        |    |     |             |
|                           |                                                                                                                                                                                                                                                                                                                                                                                                       |     |          |                                                                             | FTA560F JOCKEY PUMP CONTROLLER |         | WS560-01     |        |    |     |             |
|                           | FINAL<br>APPROVAL                                                                                                                                                                                                                                                                                                                                                                                     | TEF | 10/25/21 | © Firetrol, Inc. Not for construction.<br>Subject to change without notice. | FTA500F JOCKET FUMF CONTROLLER |         | DWG<br>REV - | ECN -  |    | s⊢  | IEET 1 OF 1 |
| All rights reserved. The  | All rights reserved. The drawing and the information contained or depicted herein are the sole property of Fletrol, Inc. Copies are communicated to the recibert in stift confidence and may not be retransmitted, published, reproduced, copied or used in any manor, including as the basis for the manufacture or sale of any products, without the express prior written consent of Fletrol, Inc. |     |          |                                                                             |                                |         |              |        |    |     |             |