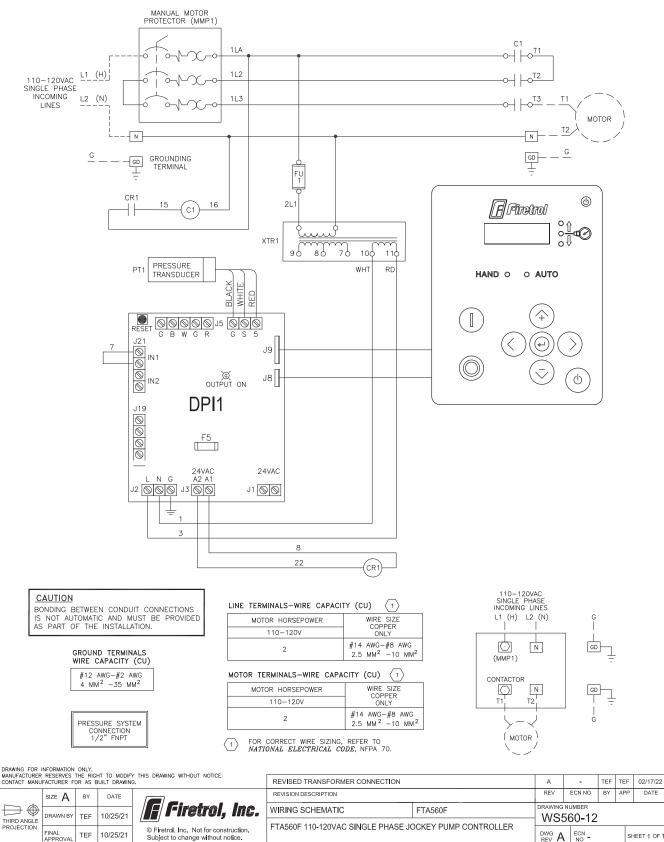

## Limited Option Jockey Pump Controllers with MMP

| THIRD ANGLE<br>PROJECTION | SIZE A                                                                                                                                                                                                                                                                                                                                                                                                | BY  | DATE     |                                                                             | REVISION DESCRIPTION           |         |              | ECN NO | BY | APP | DATE        |
|---------------------------|-------------------------------------------------------------------------------------------------------------------------------------------------------------------------------------------------------------------------------------------------------------------------------------------------------------------------------------------------------------------------------------------------------|-----|----------|-----------------------------------------------------------------------------|--------------------------------|---------|--------------|--------|----|-----|-------------|
|                           | DRAWN BY                                                                                                                                                                                                                                                                                                                                                                                              | TEF |          | Firetrol, Inc.                                                              | WIRING SCHEMATIC               | FTA560F |              |        |    |     |             |
|                           |                                                                                                                                                                                                                                                                                                                                                                                                       |     |          |                                                                             | FTA560F JOCKEY PUMP CONTROLLER |         | WS560-01     |        |    |     |             |
|                           | FINAL<br>APPROVAL                                                                                                                                                                                                                                                                                                                                                                                     | TEF | 10/25/21 | © Firetrol, Inc. Not for construction.<br>Subject to change without notice. | FTA500F JOCKET FUMF CONTROLLER |         | DWG<br>REV - | ECN -  |    | s⊢  | IEET 1 OF 1 |
| All rights reserved. The  | All rights reserved. The drawing and the information contained or depicted herein are the sole property of Fletrol, Inc. Copies are communicated to the recibert in stift confidence and may not be retransmitted, published, reproduced, copied or used in any manor, including as the basis for the manufacture or sale of any products, without the express prior written consent of Fletrol, Inc. |     |          |                                                                             |                                |         |              |        |    |     |             |