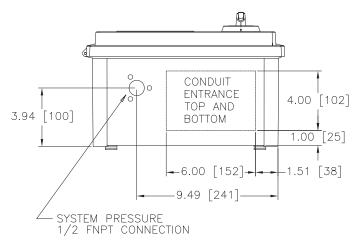

## NOTE

CONDUIT ENTRANCE TOP AND BOTTOM ONLY DO NOT ENTER FROM SIDES. USE WATERTIGHT CONDUIT AND CONNECTOR ONLY.