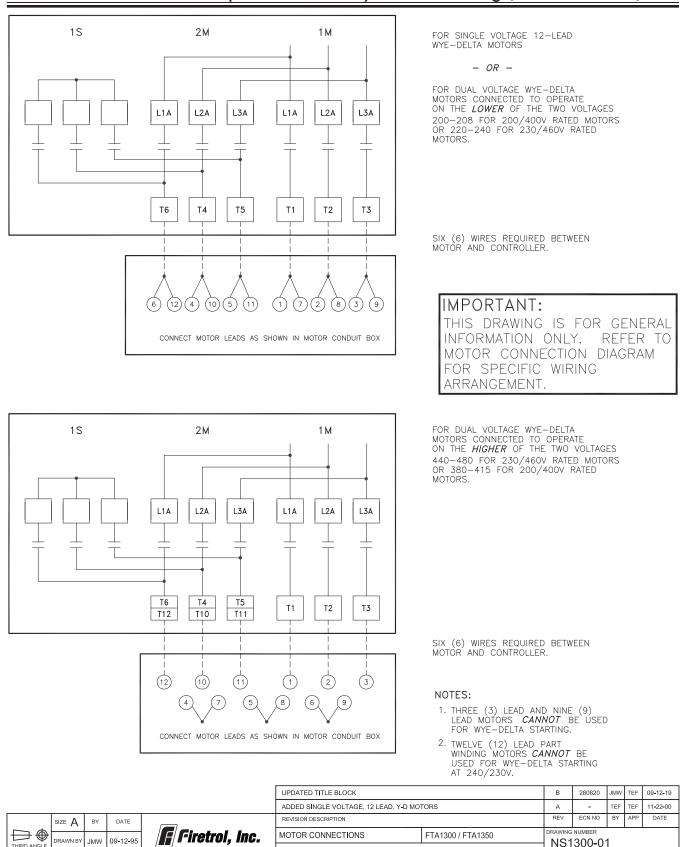

## **Typical Motor Connection Diagram**

THIRD ANGLE PROJECTION

A rights

FINAL APPROVAL

TEF

09-12-95

© Firetrol, Inc. Not for construction.

Subject to change without notice.

NS1300-01

ECN 280820

althout the express or or written

SHEET 1 OF 1

consent of Firetrol Inc

DWG B

Mark<sup>™+</sup> Electric Fire Pump Controllers - Wye-Delta Starting (12-Lead Motors)

OPEN/CLOSED TRANSITION WYE-DELTA FIRE PUMP CONTROLLERS