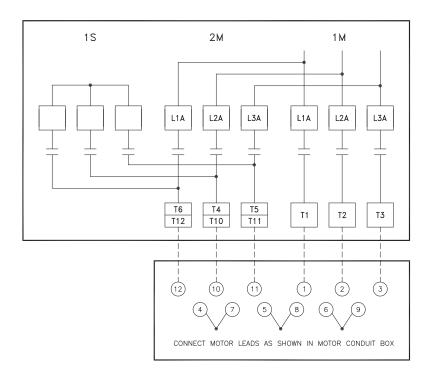

## IMPORTANT:

THIS DRAWING IS FOR GENERAL INFORMATION ONLY. REFER TO MOTOR CONNECTION DIAGRAM FOR SPECIFIC WIRING ARRANGEMENT.

FOR DUAL VOLTAGE WYE-DELTA MOTORS CONNECTED TO OPERATE ON THE *HIGHER* OF THE TWO VOLTAGES 440-480 FOR 230/460V RATED MOTORS OR 380-415 FOR 200/400V RATED MOTORS.

SIX (6) WIRES REQUIRED BETWEEN MOTOR AND CONTROLLER.

## NOTES:

- 1. THREE (3) LEAD AND NINE (9) LEAD MOTORS *CANNOT* BE USED FOR WYE-DELTA STARTING.
- 2. TWELVE (12) LEAD PART WINDING MOTORS *CANNOT* BE USED FOR WYE-DELTA STARTING AT 240/230V.

B 280820 JMW TEF 09-12-19