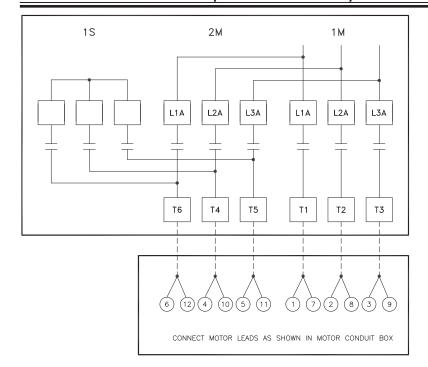

## Electric Fire Pump Controllers - Wye-Delta Starting (12-Lead Motors)

FOR SINGLE VOLTAGE 12-LEAD WYE-DELTA MOTORS

- OR -

FOR DUAL VOLTAGE WYE-DELTA MOTORS CONNECTED TO OPERATE ON THE *LOWER* OF THE TWO VOLTAGES 200-208 FOR 200/400V RATED MOTORS OR 220-240 FOR 230/460V RATED MOTORS.

SIX (6) WIRES REQUIRED BETWEEN MOTOR AND CONTROLLER.

## NOTES:

- 1. THREE (3) LEAD AND NINE (9) LEAD MOTORS *CANNOT* BE USED FOR WYE-DELTA STARTING.
- 2. TWELVE (12) LEAD PART WINDING MOTORS *CANNOT* BE USED FOR WYE-DELTA STARTING AT 240/230V.

B 280820 JMW TEF 09-12-19