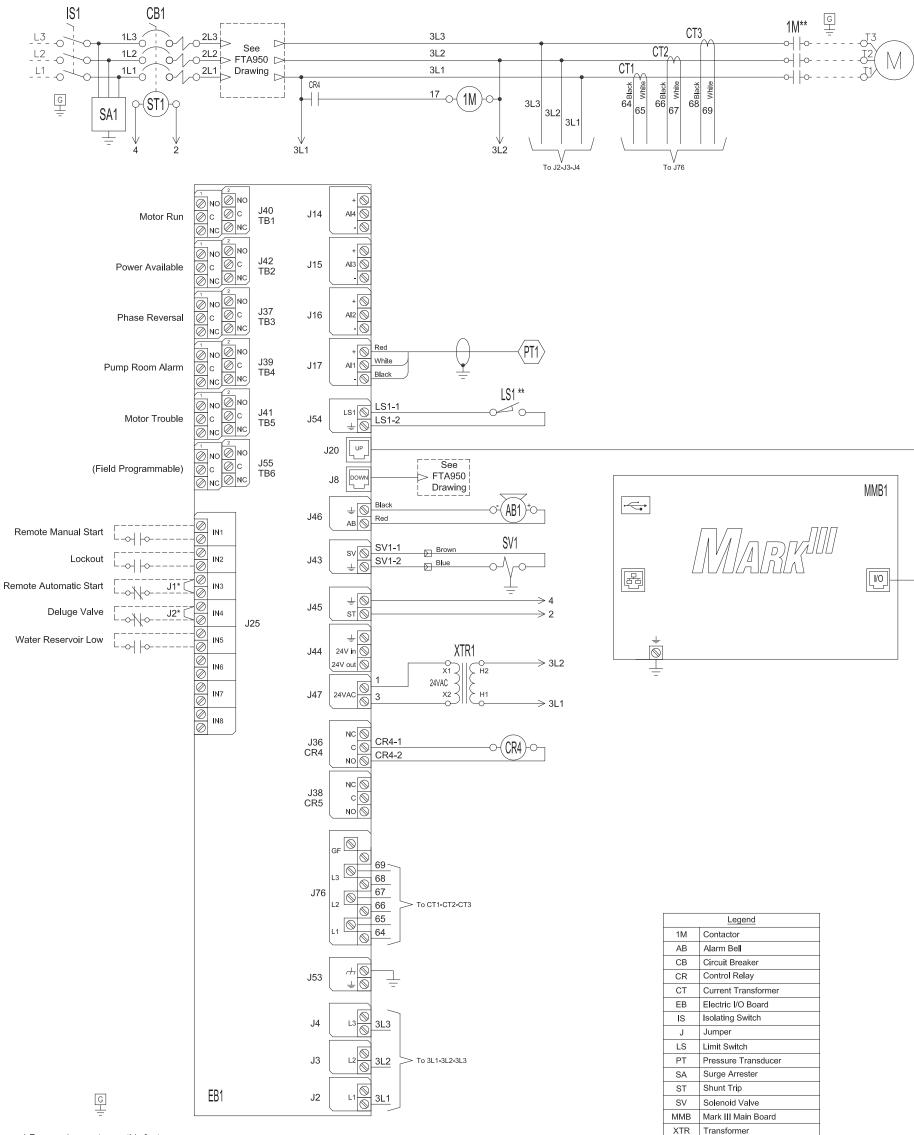

## MARKIII Electric Fire Pump Controllers - Across The Line Starting With Power Transfer Switch

Drawing for information only. Manufacturer reserves the right to modify this drawing without notice. Contact manufacturer for "As Built" drawing.

<sup>\*</sup> Remove jumper to use this feature
\*\* Contact closes when emergency start is in "ON" position