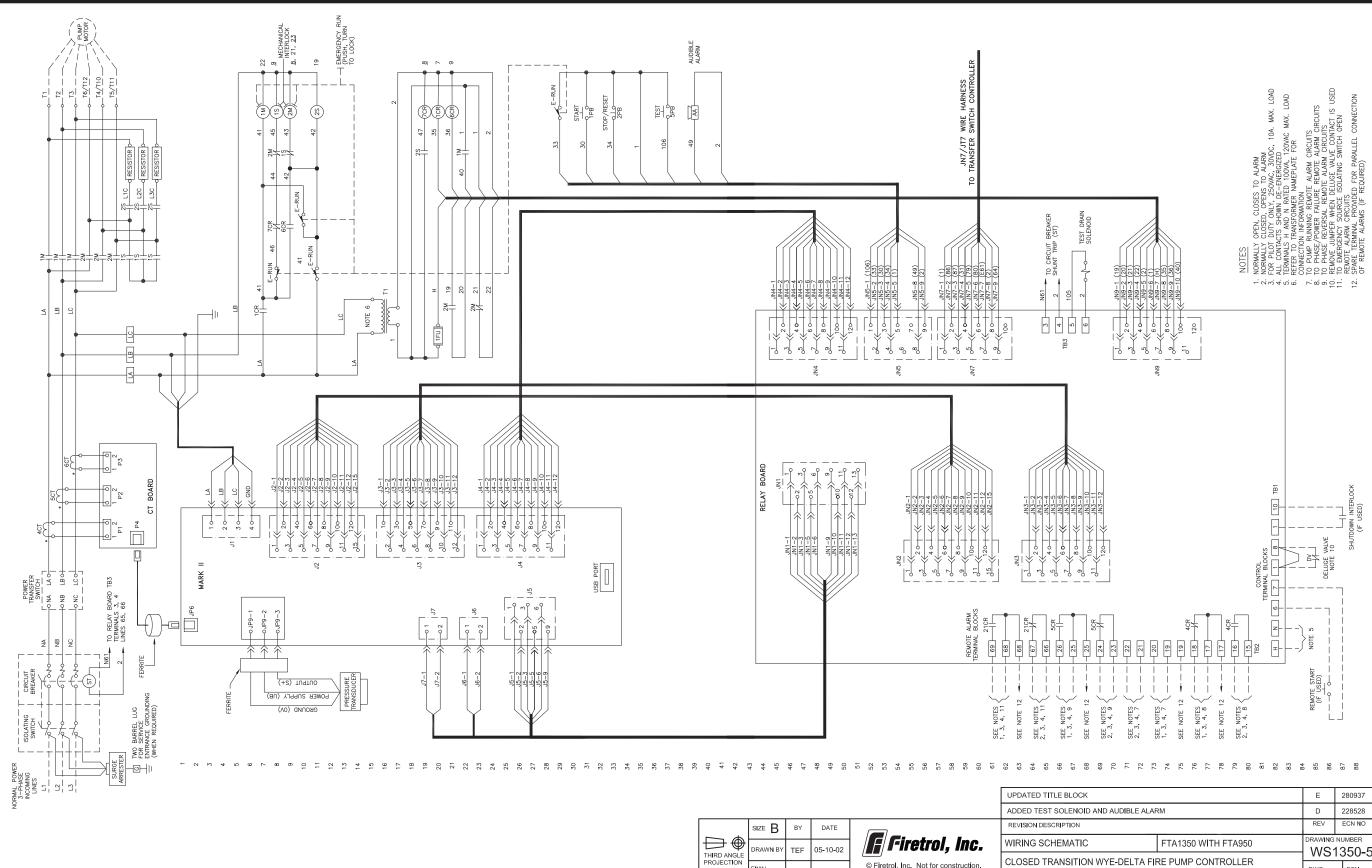

## Wiring Schematic FTA1350 / FTA950 Wye-Delta Closed Transition Starting With Power Transfer Switch

| UPDATED TITLE BLOCK                                                            |                     | Е                           | 280937   | JMW | TEF | 09-20-19 |
|--------------------------------------------------------------------------------|---------------------|-----------------------------|----------|-----|-----|----------|
| ADDED TEST SOLENOID AND AUDIBLE ALARM                                          |                     | D                           | 228528   | JC  | ΤE  | 08-31-10 |
| REVISION DESCRIPTION                                                           |                     | REV                         | ECN NO   | BY  | APP | DATE     |
| WIRING SCHEMATIC                                                               | FTA1350 WITH FTA950 | DRAWING NUMBER<br>WS1350-55 |          |     |     |          |
| CLOSED TRANSITION WYE-DELTA FIRE PUMP CONTROLLER<br>WITH POWER TRANSFER SWITCH |                     |                             |          |     |     |          |
| WITH OWER HANSIER SWITCH                                                       |                     | REV 🗖                       | NO LOODS |     |     |          |