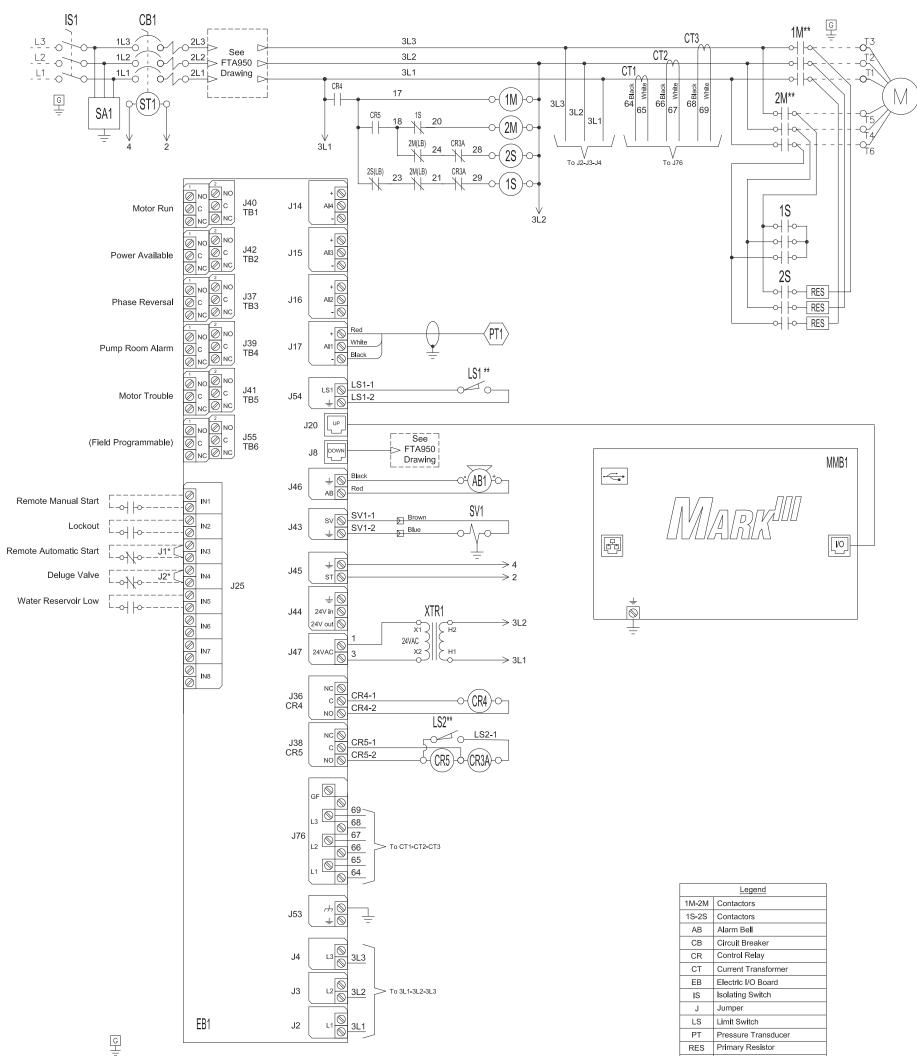

MARKIII Electric Fire Pump Controllers - Wye-Delta Closed Transition Starting With Power Transfer Switch

\* Remove jumper to use this feature \*\* Contact closes when emergency start is in "ON" position

rt is in "ON" position

| LS  | Limit Switch        |
|-----|---------------------|
| PT  | Pressure Transducer |
| RES | Primary Resistor    |
| SA  | Surge Arrester      |
| ST  | Shunt Trip          |
| SV  | Solenoid Valve      |
| MMB | Mark III Main Board |
| XTR | Transformer         |

Drawing for information only. Manufacturer reserves the right to modify this drawing without notice. Contact manufacturer for "As Built" drawing.

|          |                         | size <b>B</b>              | BY               | DATE    |                                        | REVISION DESCRIPTION                                                           |                  | REV                         | ECN NO    | BY | APP | DATE        |
|----------|-------------------------|----------------------------|------------------|---------|----------------------------------------|--------------------------------------------------------------------------------|------------------|-----------------------------|-----------|----|-----|-------------|
| $\vdash$ | ∋⊕                      | DRAWN BY                   | AWN BY JMW 12-2- | 12-2-19 | © Firetrol, Inc. Not for construction. | WIRING SCHEMATIC                                                               | FTA1350 W/FTA950 | DRAWING NUMBER<br>WS1350-80 |           |    |     |             |
|          | HIRD ANGLE<br>ROJECTION |                            |                  | 12 2 10 |                                        | CLOSED TRANSITION WYE DELTA FIRE PUMP CONTROLLER<br>WITH POWER TRANSFER SWITCH |                  | VV31350-60 [CDL             |           |    |     |             |
|          |                         | F <b>IN</b> AL<br>APPROVAL | CIR              | 12-2-19 |                                        |                                                                                |                  | DWG<br>REV -                | ECN<br>NO |    | s⊦  | HEET 1 OF 1 |