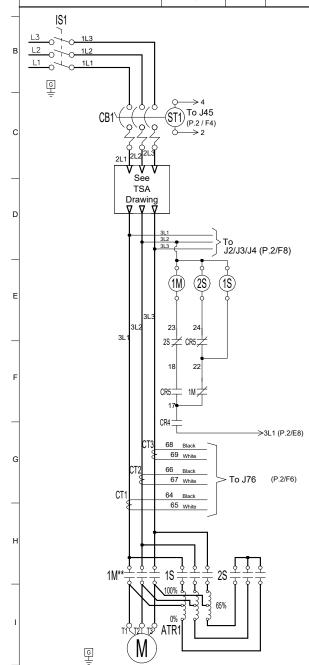

## ELECTRIC FIRE PUMP CONTROLLER REDUCED VOLTAGE / AUTOTRANSFORMER WITH AUTOMATIC TRANSFER SWITCH

## MODEL:FTA1800

BUILT TO THE LATEST EDITION OF THE NFPA20 & NFPA70

DRAWING NUMBER
WS1800-810/E
DWG REV. 0
SHEET 1 OF 2

| 1M    | Contactor           |
|-------|---------------------|
| 1S-2S | Contactors          |
| AB    | Alarm Bell          |
| ATR   | Autotransformer     |
| CB    | Circuit Breaker     |
| CR    | Control Relay       |
| CT    | Current Transformer |
| EB    | Electric I/O Board  |
| IS    | Isolating Switch    |
| J     | Jumper              |
| LS    | Limit Switch        |
| PT    | Pressure Transducer |
| SA    | Surge Arrester      |
| ST    | Shunt Trip          |
| SV    | Solenoid Valve      |
| MMB   | Main Board          |
| XTR   | Transformer         |