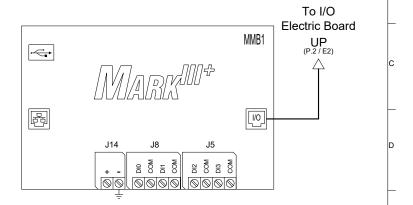

## ELECTRIC FIRE PUMP CONTROLLER REDUCED VOLTAGE / AUTOTRANSFORMER WITH AUTOMATIC TRANSFER SWITCH

## MODEL:FTA1800

BUILT TO THE LATEST EDITION OF THE NFPA20 & NFPA70

DRAWING NUMBER
WS 1800-810/E
DWG REV. 0
SHEET 2 OF 2