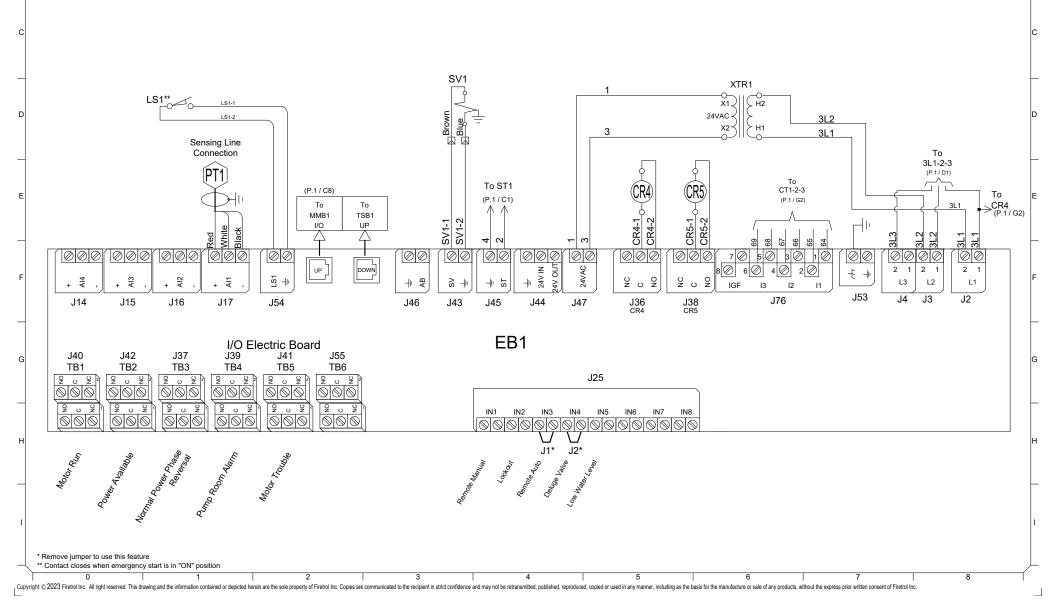

## ELECTRIC FIRE PUMP CONTROLLER REDUCED VOLTAGE / AUTOTRANSFORMER WITH AUTOMATIC TRANSFER SWITCH

## MODEL:FTA1800

BUILT TO THE LATEST EDITION OF THE NFPA20 & NFPA70

DRAWING NUMBER
WS 1800-810/E
DWG REV. 0
SHEET 2 OF 2