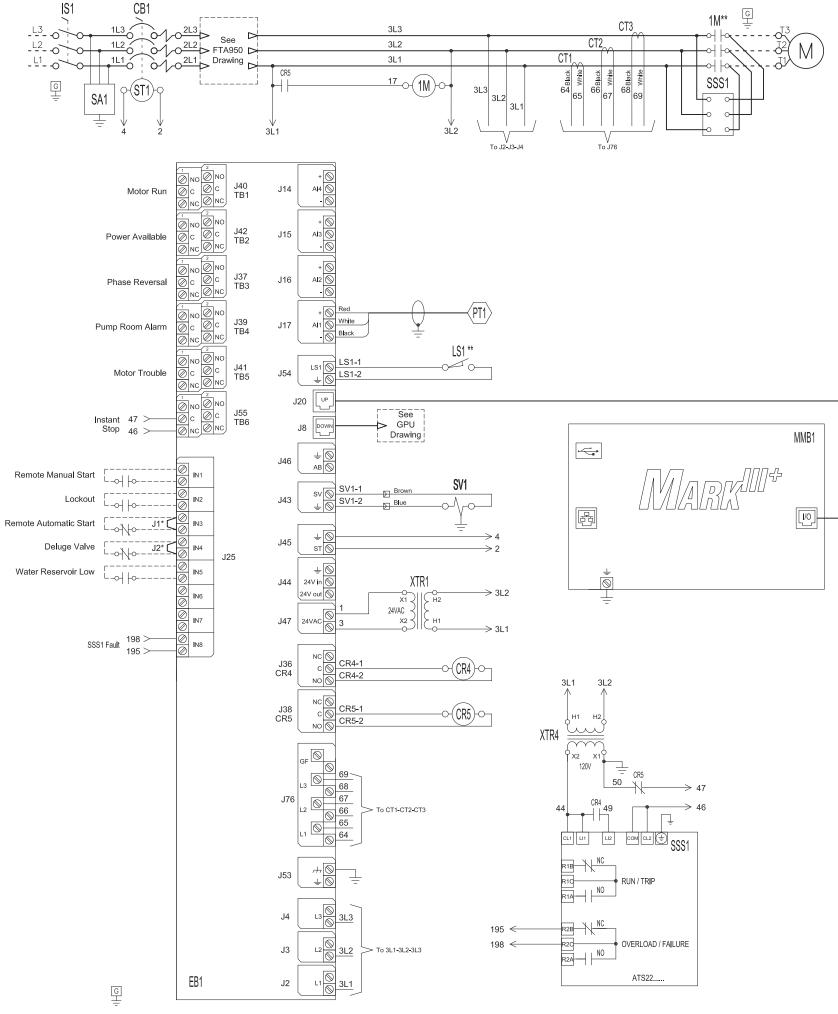

MARKIII+ Electric Fire Pump Controllers - Solid State Reduced Current Starting With Power Transfer Switch

|     | Legend              |  |  |  |
|-----|---------------------|--|--|--|
| 1M  | Contactor           |  |  |  |
| СВ  | Circuit Breaker     |  |  |  |
| CR  | Control Relay       |  |  |  |
| CT  | Current Transformer |  |  |  |
| EB  | Electric I/O Board  |  |  |  |
| IS  | Isolating Switch    |  |  |  |
| J   | Jumper              |  |  |  |
| LS  | Limit Switch        |  |  |  |
| PT  | Pressure Transducer |  |  |  |
| SA  | Surge Arrester      |  |  |  |
| SSS | Soft Starter        |  |  |  |
| ST  | Shunt Trip          |  |  |  |
| SV  | Solenoid Valve      |  |  |  |
| MMB | Mark III Main Board |  |  |  |
| XTR | Transformer         |  |  |  |

| VOLTAGE/POWER TABLE |                     |  |  |  |  |  |  |  |
|---------------------|---------------------|--|--|--|--|--|--|--|
| LINE<br>VOLTAGE     | MOTOR<br>HORSEPOWER |  |  |  |  |  |  |  |
| 208                 | 125-200             |  |  |  |  |  |  |  |
| 220-240             | 150-200             |  |  |  |  |  |  |  |
| 380-400-415         | 250-400             |  |  |  |  |  |  |  |
| 440-480             | 300-450             |  |  |  |  |  |  |  |
| 600                 | 350-500             |  |  |  |  |  |  |  |

Drawing for information only.

Manufacturer reserves the right to modify this drawing without notice. Contact manufacturer for "As Built" drawing.

|                                                                                                                                                                                                                                                                                                                                                                                                          |                   |        |         |                                   | UPDATED TO MARK III+                                     |                  | В                        | -      | TEF | TEF        | 10/27/21 |  |
|----------------------------------------------------------------------------------------------------------------------------------------------------------------------------------------------------------------------------------------------------------------------------------------------------------------------------------------------------------------------------------------------------------|-------------------|--------|---------|-----------------------------------|----------------------------------------------------------|------------------|--------------------------|--------|-----|------------|----------|--|
|                                                                                                                                                                                                                                                                                                                                                                                                          |                   |        |         |                                   | REVISED TO AGREE W/CURRENT MFG                           |                  | Α                        | -      | CIR | CIR        | 2-10-21  |  |
| THIRD ANGLE PROJECTION                                                                                                                                                                                                                                                                                                                                                                                   | SIZE B            | BY     | DATE    | <b>Firetrol, Inc.</b>             | REVISION DESCRIPTION                                     |                  | REV                      | ECN NO | BY  | APP        | DATE     |  |
|                                                                                                                                                                                                                                                                                                                                                                                                          | DRAWN BY          | JMW    | 12-2-19 |                                   | WIRING SCHEMATIC                                         | FTA1930 W/FTA950 | DRAWING NUMBER WS1930-81 |        |     |            |          |  |
|                                                                                                                                                                                                                                                                                                                                                                                                          |                   | 011111 |         |                                   | DIGITAL SOLID STATE REDUCED CURRENT FIRE PUMP CONTROLLER |                  |                          |        |     | CDL        |          |  |
|                                                                                                                                                                                                                                                                                                                                                                                                          | FINAL<br>APPROVAL | CIR    | 12-2-19 | Subject to change without notice. | WITH POWER TRANSFER SWITCH                               |                  | REV B                    | NO -   |     | SHEET 1 OF |          |  |
| All rights reserved. The drawing and the Information contained or depicted herein are the sole property of Firetral, Inc. Copies are communicated to the explesit in strict confidence and may not be retransmitted, published, reproduced, copied or used in any manor, including as the basis for the manufacture or sale of any products, without the express prior written consent of Firetral, Inc. |                   |        |         |                                   |                                                          |                  |                          |        |     |            |          |  |

<sup>\*</sup> Remove jumper to use this feature
\*\* Contact closes when emergency start is in "ON" position