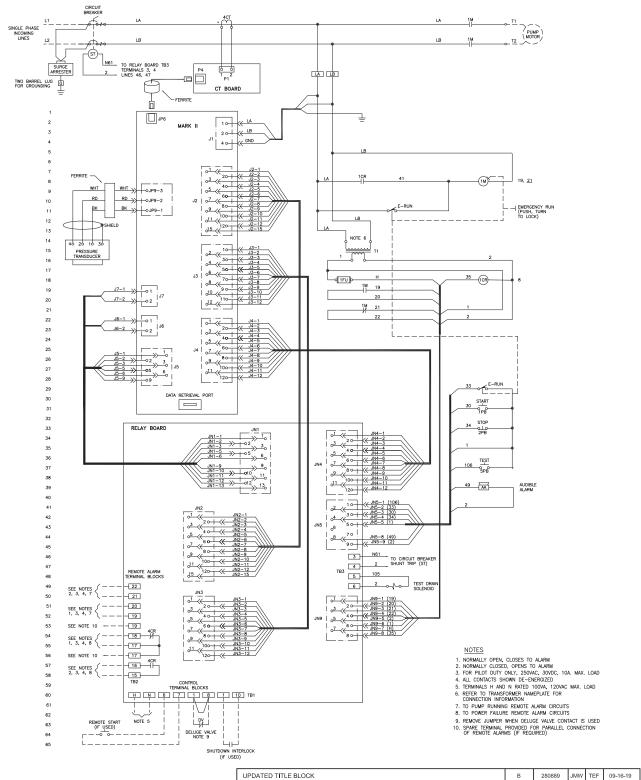

## Wiring Schematic FTA740

Single Phase Starting

|  | THIRD ANGLE<br>PROJECTION | SIZE A            | BY  | DATE     | Firetrol, Inc. © Firetrol, Inc. Not for construction. Subject to change without notice. | REVISION DESCRIPTION        |
|--|---------------------------|-------------------|-----|----------|-----------------------------------------------------------------------------------------|-----------------------------|
|  |                           | DRAWN BY          | TEF | 06-04-13 |                                                                                         | WIRING SCHEMATIC            |
|  |                           | FINAL<br>APPROVAL | TEF | 06-04-13 |                                                                                         | SINGLE PHASE LIMITED SERVIC |

| REVISED TO BE IN COMPLIANCE WITH UL21 | Α         | 271029                  | JMW | TEF | 02-07-18    |  |  |
|---------------------------------------|-----------|-------------------------|-----|-----|-------------|--|--|
| REVISION DESCRIPTION                  | REV       | ECN NO                  | BY  | APP | DATE        |  |  |
| WIRING SCHEMATIC                      | FTA740    | DRAWING NUMBER WS740-50 |     |     |             |  |  |
| OINOLE BUAGE LIMITED OF DVIOL OO      | VV3/40=30 |                         |     |     |             |  |  |
| SINGLE PHASE LIMITED SERVICE CO       | DWG B     | ECN 280                 | 889 | s   | HEET 1 OF 1 |  |  |