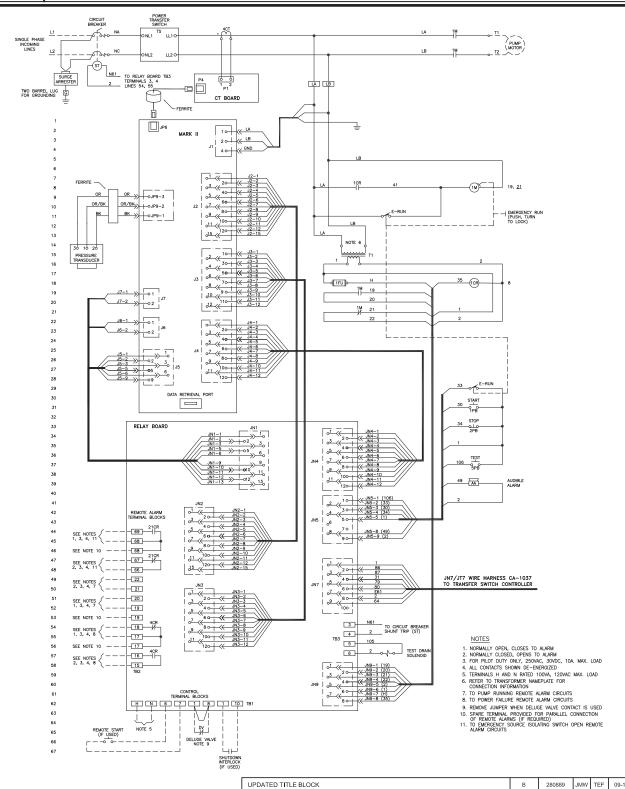

## Wiring Schematic FTA740/976

Single Phase Starting with Power Transfer Switch

|                                                                                                                                                                                                                                                                                                                                                                                                                                                                                                                                                                                                                                                                                                                                                                                                                                                                                                                                                                                                                                                                                                                                                                                                                                                                                                                                                                                                                                                                                                                                                                                                                                                                                                                                                                                                                                                                                                                                                                                                                                                                                                                               |                   |     |          |                                                                             | REVISED TO BE IN COMPLIANCE WITH UL218 THIRD EDITION |                    | Α                 | 271029  | JMW  | TEF | 02-08-18    |
|-------------------------------------------------------------------------------------------------------------------------------------------------------------------------------------------------------------------------------------------------------------------------------------------------------------------------------------------------------------------------------------------------------------------------------------------------------------------------------------------------------------------------------------------------------------------------------------------------------------------------------------------------------------------------------------------------------------------------------------------------------------------------------------------------------------------------------------------------------------------------------------------------------------------------------------------------------------------------------------------------------------------------------------------------------------------------------------------------------------------------------------------------------------------------------------------------------------------------------------------------------------------------------------------------------------------------------------------------------------------------------------------------------------------------------------------------------------------------------------------------------------------------------------------------------------------------------------------------------------------------------------------------------------------------------------------------------------------------------------------------------------------------------------------------------------------------------------------------------------------------------------------------------------------------------------------------------------------------------------------------------------------------------------------------------------------------------------------------------------------------------|-------------------|-----|----------|-----------------------------------------------------------------------------|------------------------------------------------------|--------------------|-------------------|---------|------|-----|-------------|
| THIRD ANGLE PROJECTION                                                                                                                                                                                                                                                                                                                                                                                                                                                                                                                                                                                                                                                                                                                                                                                                                                                                                                                                                                                                                                                                                                                                                                                                                                                                                                                                                                                                                                                                                                                                                                                                                                                                                                                                                                                                                                                                                                                                                                                                                                                                                                        | SIZE A            | BY  | DATE     | <b>F</b> Firetrol, Inc.                                                     | REVISION DESCRIPTION                                 |                    | REV               | ECN NO  | BY   | APP | DATE        |
|                                                                                                                                                                                                                                                                                                                                                                                                                                                                                                                                                                                                                                                                                                                                                                                                                                                                                                                                                                                                                                                                                                                                                                                                                                                                                                                                                                                                                                                                                                                                                                                                                                                                                                                                                                                                                                                                                                                                                                                                                                                                                                                               | DRAWN BY          |     | 06-04-14 |                                                                             | WIRING SCHEMATIC                                     | FTA740 WITH FTA976 | DRAWING           |         |      |     |             |
|                                                                                                                                                                                                                                                                                                                                                                                                                                                                                                                                                                                                                                                                                                                                                                                                                                                                                                                                                                                                                                                                                                                                                                                                                                                                                                                                                                                                                                                                                                                                                                                                                                                                                                                                                                                                                                                                                                                                                                                                                                                                                                                               |                   | TEF |          |                                                                             | SINGLE PHASE LIMITED SERVICE CONTROLLER              |                    | WS740 <b>-</b> 55 |         |      |     |             |
|                                                                                                                                                                                                                                                                                                                                                                                                                                                                                                                                                                                                                                                                                                                                                                                                                                                                                                                                                                                                                                                                                                                                                                                                                                                                                                                                                                                                                                                                                                                                                                                                                                                                                                                                                                                                                                                                                                                                                                                                                                                                                                                               | FINAL<br>APPROVAL | TEF | 06-04-14 | © Firetrol, Inc. Not for construction.<br>Subject to change without notice. |                                                      |                    | DWG B             | ECN 280 | 0889 | SH  | HEET 1 OF 1 |
| Mights received the drowing and the information contained or depisted herein on the information of the product |                   |     |          |                                                                             |                                                      |                    |                   |         |      |     |             |