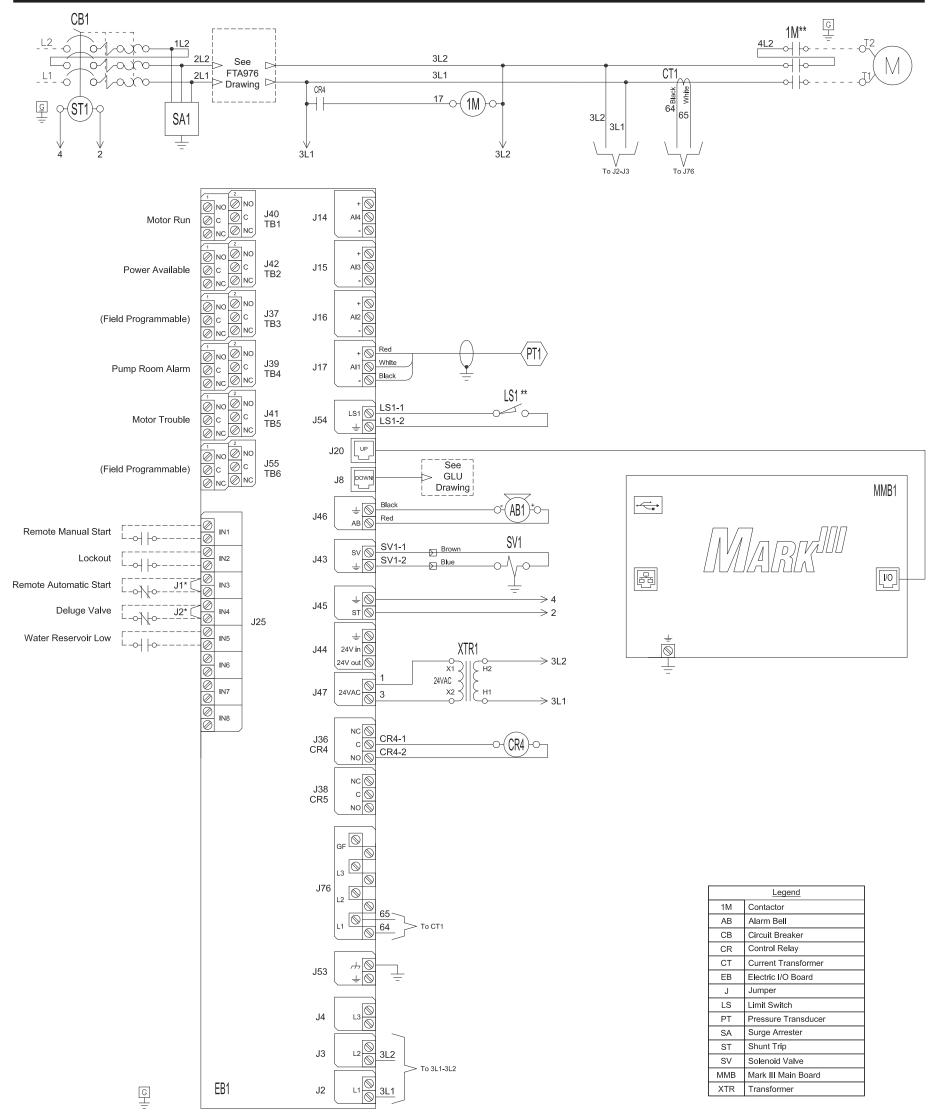

## MARKIII 1Ø Limited Service Electric Fire Pump Controllers - Across The Line Starting With Power Transfer Switch

<sup>\*</sup> Remove jumper to use this feature

Drawing for information only.

Manufacturer reserves the right to modify this drawing without notice.