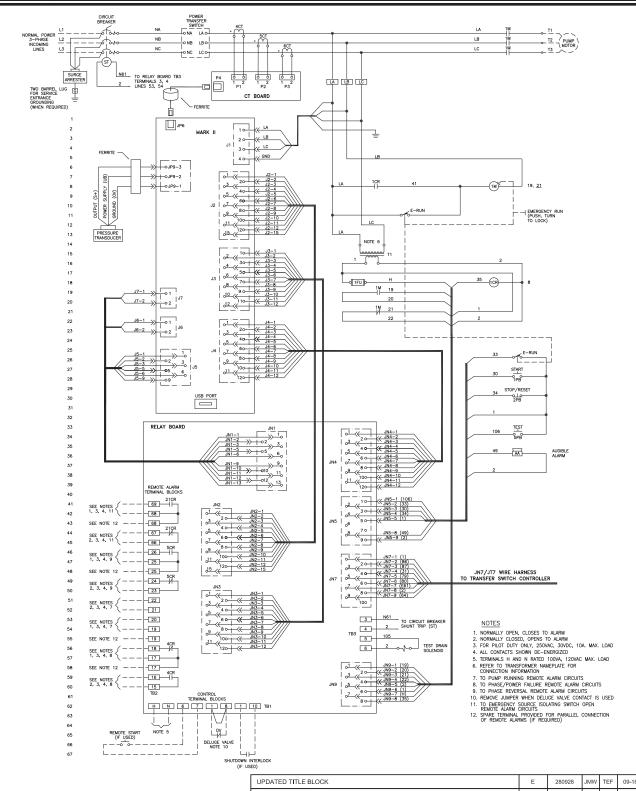

## Mark Ilxe Limited Service Electric Fire Pump Controllers

## Wiring Schematic FTA750/FTA976

Across The Line Starting With Power Transfer Switch

|                           |                   |     |          |                                                                             | REVISED TO BE IN COMPLIANCE WITH UL218 THIRD EDITION            |                    | D                   | 270053  | GFD | GFD | 11/30/17   |  |
|---------------------------|-------------------|-----|----------|-----------------------------------------------------------------------------|-----------------------------------------------------------------|--------------------|---------------------|---------|-----|-----|------------|--|
| THIRD ANGLE<br>PROJECTION | SIZE A            | BY  | DATE     | III   IIGGOI, IIIO.                                                         | REVISION DESCRIPTION                                            |                    | REV                 | ECN NO  | BY  | APP | DATE       |  |
|                           |                   |     | 09-16-04 |                                                                             | WIRING SCHEMATIC                                                | FTA750 WITH FTA976 | DRAWING NUMBER      |         |     |     |            |  |
|                           | DRAWN BY          | TEF |          |                                                                             | LIMITED SERVICE FIRE PUMP CONTROLLER WITH POWER TRANSFER SWITCH |                    | - WS750 <b>-</b> 55 |         |     |     |            |  |
|                           | FINAL<br>APPROVAL | TEF | 09-16-04 | © Firetrol, Inc. Not for construction.<br>Subject to change without notice. |                                                                 |                    | DWG E               | ECN 280 | 928 | SH  | EET 1 OF 1 |  |